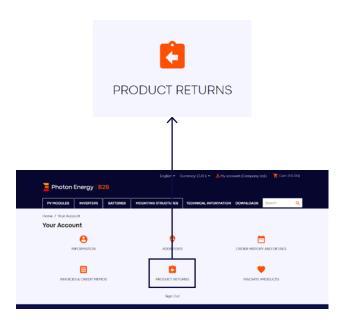

### Online Management of Claims and Requests

We recommend using our online platform for fast and efficient resolution of complaints and product returns. Please follow the step-by-step procedure below to submit your claim:

Log in to your account on eshop.photonenergy.com and select Product Returns.

Select New Return.

3 Enter the product serial number. The remaining fields will be automatically filled in.

Fill in the form and upload any necessary attachments. If the goods need to be sent for repair, provide a delivery address for the goods to be returned to once the claim has been processed.