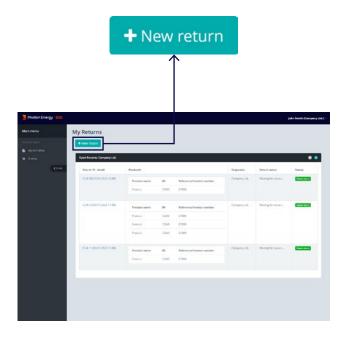

Log in to your account on eshop.photonenergy.com and select Product Returns.

Select New Return.

3 Enter the product serial number. The remaining fields will be automatically filled in.

Fill in the form and upload any necessary attachments. If the goods need to be sent for repair, provide a delivery address for the goods to be returned to once the claim has been processed.