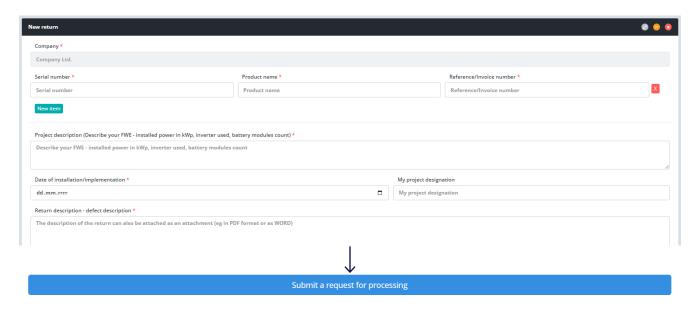

Log in to your account on eshop.photonenergy.com and select Product Returns.

Select New Return.

3 Enter the product serial number. The remaining fields will be automatically filled in.

Fill in the form and upload any necessary attachments. If the goods need to be sent for repair, provide a delivery address for the goods to be returned to once the claim has been processed.

You can track the progress of your claim and communicate with our technicians through our online comments feature. If you are returning a product, please print out the accompanying form and attach it to the shipment.