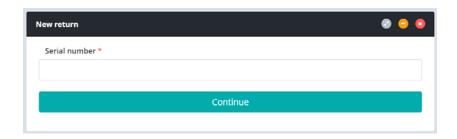

Log in to your account on eshop.photonenergy.com and select Product Returns.

Select New Return.

3 Enter the product serial number. The remaining fields will be automatically filled in.

Fill in the form and upload any necessary attachments. If the goods need to be sent for repair, provide a delivery address for the goods to be returned to once the claim has been processed.